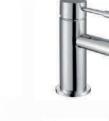

Milan 65 1 Drawer Wall Hung -White or Anthracite

ER Curve Mono Basin Mixer

Slotted Basin Waste

1700 x 700 Olympia Single Ended Bath

McAlpine Easy Clean Bath Waste

1700 Verona Front Panel - Heavy composite 100% water proof

700 Verona End Panel - Heavy composite 100% water proof

ER Curve Bath Shower Mixer

Er 1800mm x 600mm Straight Chrome HTR

ER Chrome Straight Rad Valves

間重