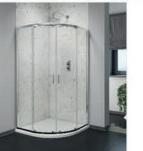

## Bathroom

900 Quadrant Shower Tray 900 Quadrant Shower Enclosure 6mm Glass

McAlpine Shower Waste

2m Aquastrap

Fast Fix Brackets

ER Pro Round Thermostatic Rain Shower

Enzo Close Coupled WC Pan, Cistern & Seat