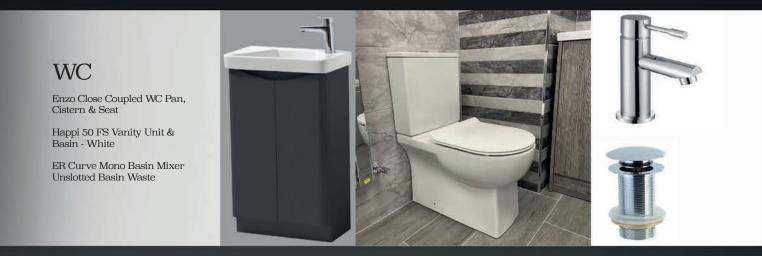

## Bathroom

900 Quadrant Shower Tray 900 Quadrant Shower Enclosure 6mm Glass

McAlpine Shower Waste

2m Aquastrap

Fast Fix Brackets

ER Pro Round Thermostatic Rain Shower

Enzo Close Coupled WC Pan, Cistern & Seat

Milan 65 1 Drawer Wall Hung -White or Anthracite

ER Curve Mono Basin Mixer

Slotted Basin Waste

1700 x 700 Olympia Single Ended Bath

McAlpine Easy Clean Bath Waste

1700 Verona Front Panel - Heavy composite 100% water proof

700 Verona End Panel - Heavy composite 100% water proof

ER Curve Bath Shower Mixer

Er 1800mm x 600mm Straight Chrome HTR

ER Chrome Straight Rad Valves

間重