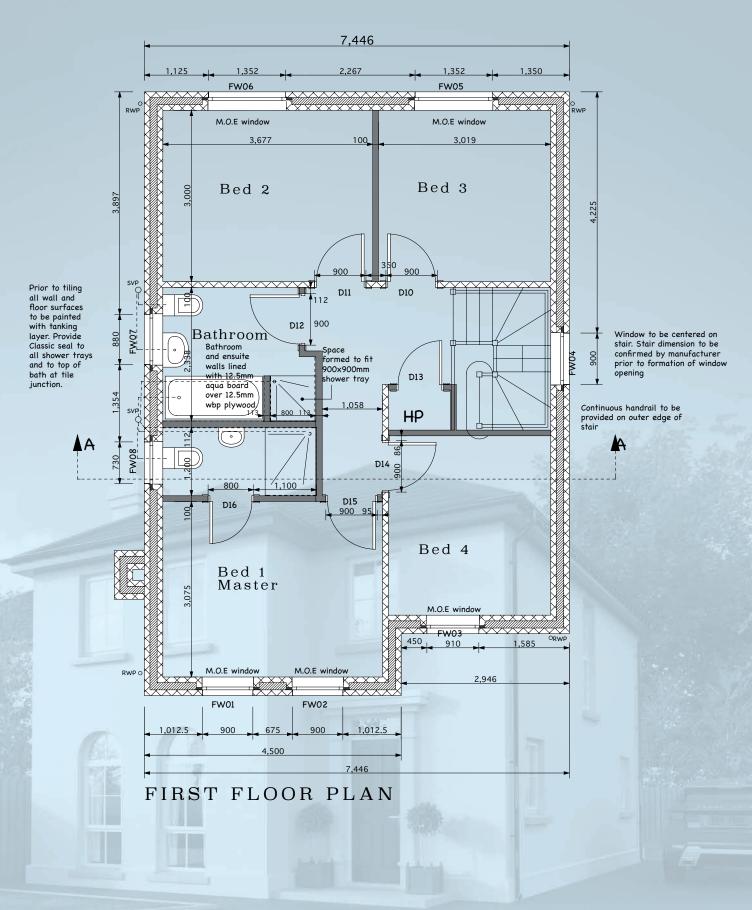

## LYNWOOD MEWS

PROUDLY CRAFTED BY THE DAMA GROUP

Welcome to Lynwood Mews a luxury 4 bedroom development in the heart of Glenavy proudly crafted by The DAMA group.



ATTEN OF A

18.Fr



LYNWOOD MEWS-

## LYNWOOD MEWS-





## Bathroom

900 Quadrant Shower Tray 900 Quadrant Shower Enclosure 6mm Glass

McAlpine Shower Waste

2m Aquastrap

Fast Fix Brackets

ER Pro Round Thermostatic Rain Shower

Enzo Close Coupled WC Pan, Cistern & Seat

Milan 65 1 Drawer Wall Hung -White or Anthracite

ER Curve Mono Basin Mixer

Slotted Basin Waste

1700 x 700 Olympia Single Ended Bath

McAlpine Easy Clean Bath Waste

1700 Verona Front Panel - Heavy composite 100% water proof

700 Verona End Panel - Heavy composite 100% water proof

ER Curve Bath Shower Mixer

Er 1800mm x 600mm Straight Chrome HTR

ER Chrome Straight Rad Valves











間重

















## THE HEART OF YOUR HOME

The luxury fitted kitchen eatures light grey Kensington 5 piece doors, the highest quality fitted base & all units. Work surfaces are squar