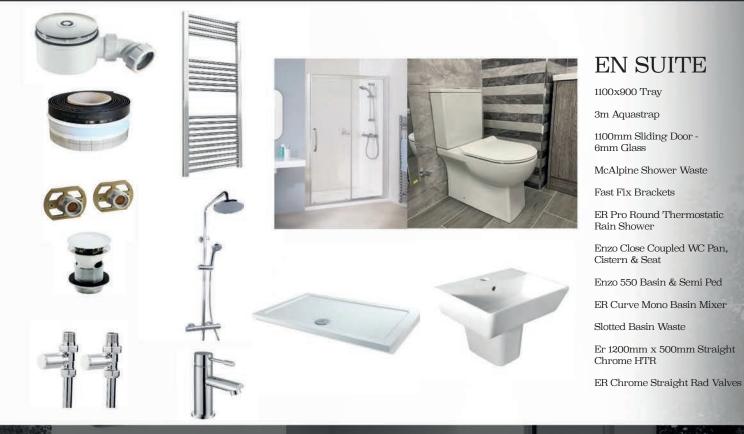

## Bathroom

900 Quadrant Shower Tray 900 Quadrant Shower Enclosure 6mm Glass

McAlpine Shower Waste

2m Aquastrap

Fast Fix Brackets

ER Pro Round Thermostatic Rain Shower

Enzo Close Coupled WC Pan, Cistern & Seat

Milan 65 1 Drawer Wall Hung -White or Anthracite

ER Curve Mono Basin Mixer

Slotted Basin Waste

1700 x 700 Olympia Single Ended Bath

McAlpine Easy Clean Bath Waste

1700 Verona Front Panel - Heavy composite 100% water proof

700 Verona End Panel - Heavy composite 100% water proof

ER Curve Bath Shower Mixer

Er 1800mm x 600mm Straight Chrome HTR

ER Chrome Straight Rad Valves

間重