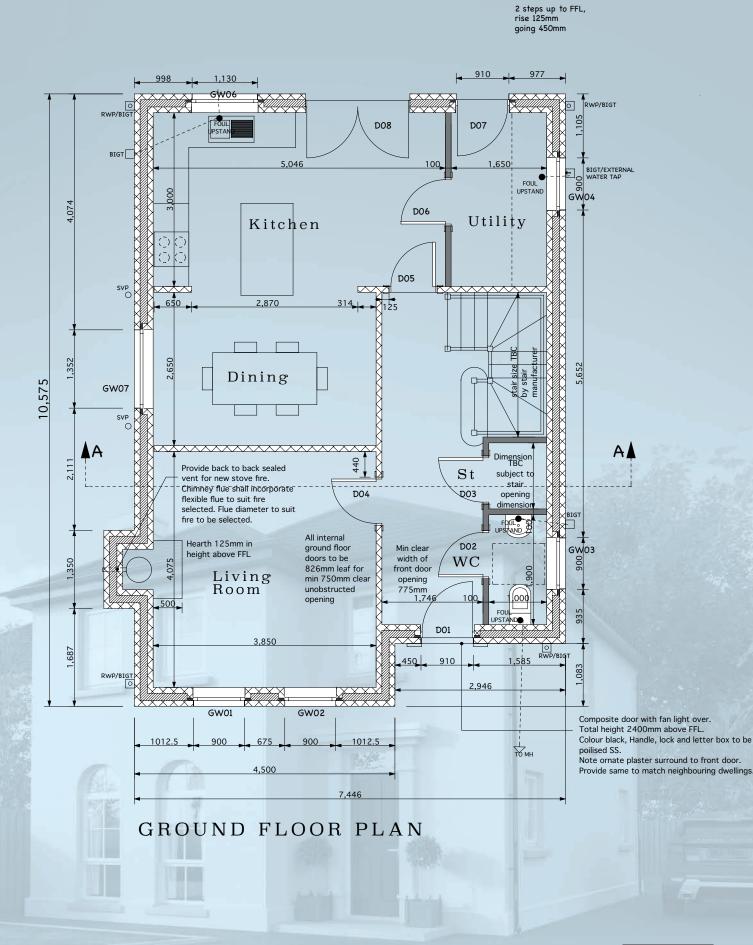

## LYNWOOD MEWS

PROUDLY CRAFTED BY THE DAMA GROUP

Welcome to Lynwood Mews a luxury 4 bedroom development in the heart of Glenavy proudly crafted by The DAMA group.



ATTEN OF A

18.Fr



LYNWOOD MEWS-

## LYNWOOD MEWS-





## Bathroom

900 Quadrant Shower Tray 900 Quadrant Shower Enclosure 6mm Glass

McAlpine Shower Waste

2m Aquastrap

Fast Fix Brackets

ER Pro Round Thermostatic Rain Shower

Enzo Close Coupled WC Pan, Cistern & Seat

Milan 65 1 Drawer Wall Hung -White or Anthracite

ER Curve Mono Basin Mixer

Slotted Basin Waste

1700 x 700 Olympia Single Ended Bath

McAlpine Easy Clean Bath Waste

1700 Verona Front Panel - Heavy composite 100% water proof

700 Verona End Panel - Heavy composite 100% water proof

ER Curve Bath Shower Mixer

Er 1800mm x 600mm Straight Chrome HTR

ER Chrome Straight Rad Valves











間重

















## THE HEART OF YOUR HOME

The luxury fitted kitchen eatures light grey Kensington 5 piece doors, the highest quality fitted base &