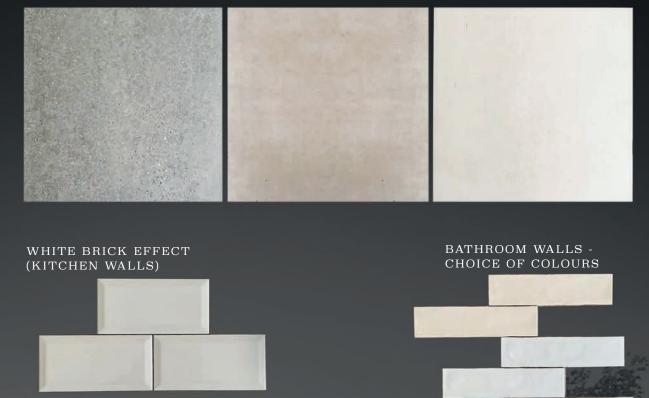

The utility room carries the superior fit a d finish of the kitchen the hi hest quality fitte base & wall units with dark grey Kensington 5 piece doors. Work surfaces are square edge marble effect with matching up stands complimented by a high quality stainless steel sink & tap. Facilities are in place to receive individual washing machine & tumble dryer. FLOOR TILE - CHOICE OF COLOURS