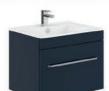

Milan 65 1 Drawer Wall Hung -White or Anthracite

ER Curve Mono Basin Mixer

Slotted Basin Waste

1700 x 700 Olympia Single Ended Bath

McAlpine Easy Clean Bath Waste

1700 Verona Front Panel - Heavy composite 100% water proof